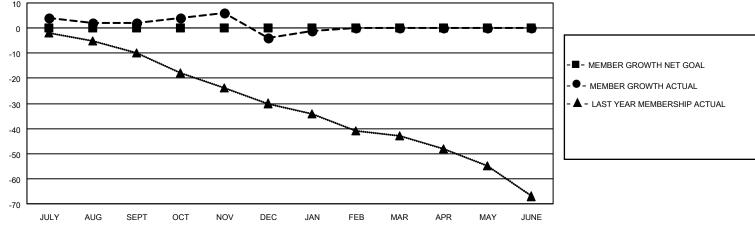

## LOCATION LOUISIANA

District 8 L

Results as of: 1/31/2022

| Clubs                 |               |           |               | Members               |                          |                         |                                                    |
|-----------------------|---------------|-----------|---------------|-----------------------|--------------------------|-------------------------|----------------------------------------------------|
| RESULTS FOR 2021-2022 |               |           |               | RESULTS FOR 2021-2022 |                          |                         |                                                    |
| QUARTER               | NEW CLUB GOAL | NEW CLUBS | DROPPED CLUBS | QUARTER ME            | EMBER GROWTH NET<br>GOAL | MEMBER GROWTH<br>ACTUAL | DROPPED<br>MEMBERS ACTUAL<br>(including transfers) |
| JULY/AUG/SEPT         | 0             | 0         | 0             | JULY/AUG/SEPT         | 0                        | 11                      | 9                                                  |
| OCT/NOV/DEC           | 0             | 0         | 0             | OCT/NOV/DEC           | 0                        | 14                      | 19                                                 |
| JAN/FEB/MAR           | 0             | 0         | 0             | JAN/FEB/MAR           | 0                        | 7                       | 3                                                  |
| APR/MAY/JUNE          | 0             | 0         | 0             | APR/MAY/JUNE          | 0                        | 0                       | 0                                                  |